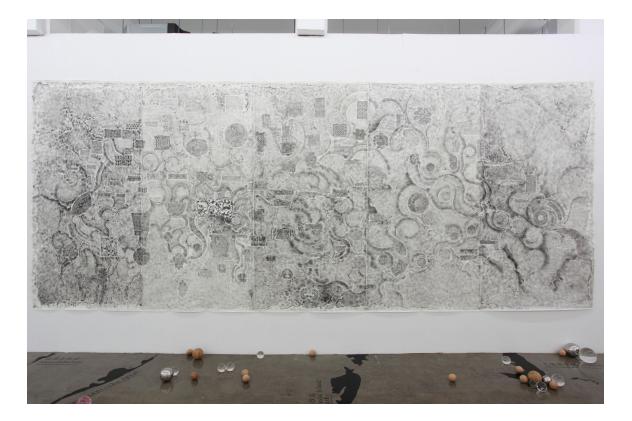

QIU ZHIJIE

Qiu Zhijie Travelling Tang Grass, 2014 Ink Rubbings on Paper 244 x 610 cm | 96 x 240 in Ed. No. 1 of an Edition of 3 ZHIJ0012