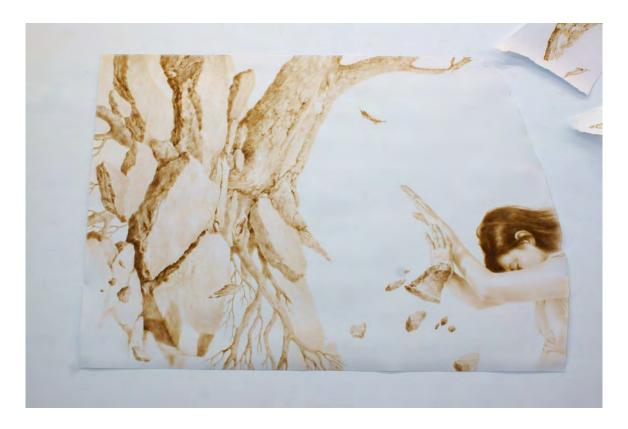

ALFREDO ESQUILLO

Alfredo Esquillo Restless, 2015 Oil on paper 111,76 x 81,28 cm each work of paper / 111,76 x 243,84 cm, overall; framed ESQU0006

ALFREDO ESQUILLO

Alfredo Esquillo Saved By The Bed, 2014 Oil on paper variable dimensions, 84 parts ESQU0010