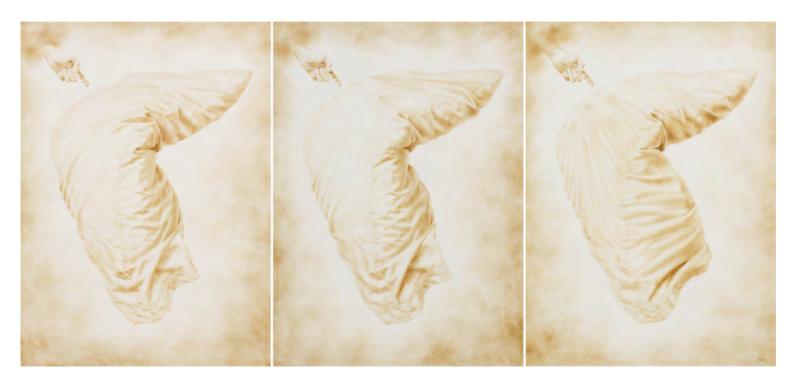

ALFREDO ESQUILLO

Alfredo Esquillo The Creation, 2015 Oil on paper 111,76 x 81,28 cm each work of paper / 111,76 x 243,84 cm, overall; framed ESQU0009

ALFREDO ESQUILLO

Alfredo Esquillo Floater, 2015 Oil on paper 111,76 x 81,28 cm each work of paper / 111,76 x 243,84 cm, overall; framed ESQU0008