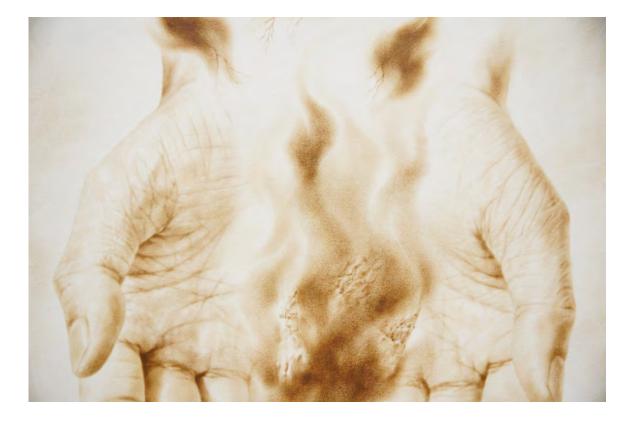

ALFREDO ESQUILLO

Alfredo Esquillo Man on fire, 2015 Oil on ethylene-vinyl acetate (EVA) panel 217 x 65,5 cm, each panel, framed / 217 x 196,5 cm, overall, framed. Brown box frame with acrylic glass ESQU0004