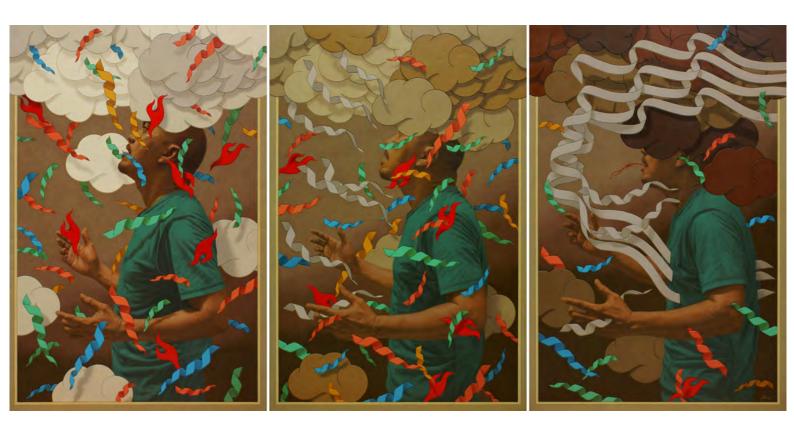

ALFREDO ESQUILLO Transfigurations - Solo exhibition at ARNDT Berlin October 27 - November 14, 2015

ALFREDO ESQUILLO

Alfredo Esquillo Attack of the killer confetti, 2015 Oil on ethylene-vinyl acetate (EVA) panel 187 x 126 cm, each panel, framed / 187 x 378 cm, overall, framed. Brown box frame with acrylic glass ESQU0003