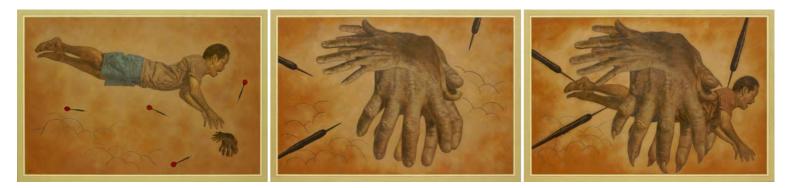

ALFREDO ESQUILLO

Alfredo Esquillo Prey Catching Prey, 2015 Oil on ethylene-vinyl acetate (EVA) panel 116 x 167 cm, each panel, framed / 116 x 501 cm, overall, framed. Brown box frame with acrylic glass ESQU0005