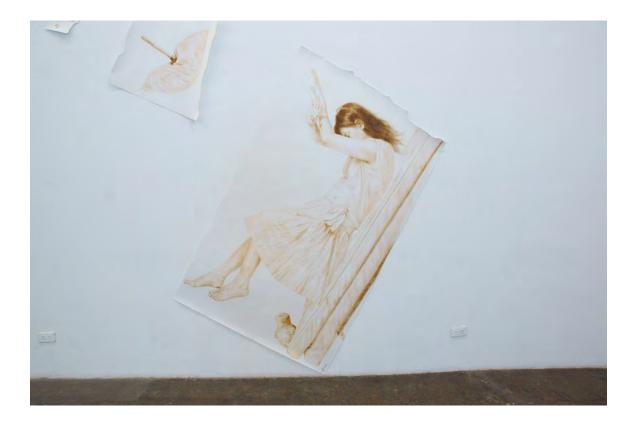

ALFREDO ESQUILLO

Alfredo Esquillo Restless, 2015 Oil on paper 111,76 x 81,28 cm each work of paper / 111,76 x 243,84 cm, overall; framed ESQU0006

ALFREDO ESQUILLO

Alfredo Esquillo Saved By The Bed, 2014 Oil on paper variable dimensions, 84 parts ESQU0010