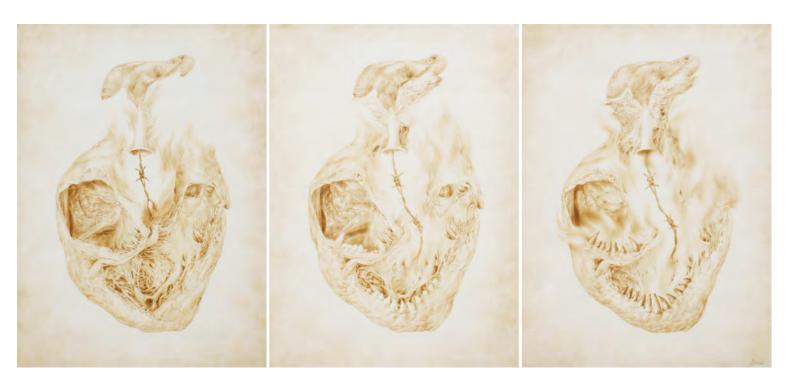

ALFREDO ESQUILLO

Alfredo Esquillo Prey Catching Prey, 2015 Oil on ethylene-vinyl acetate (EVA) panel 116 x 167 cm, each panel, framed / 116 x 501 cm, overall, framed. Brown box frame with acrylic glass ESQU0005