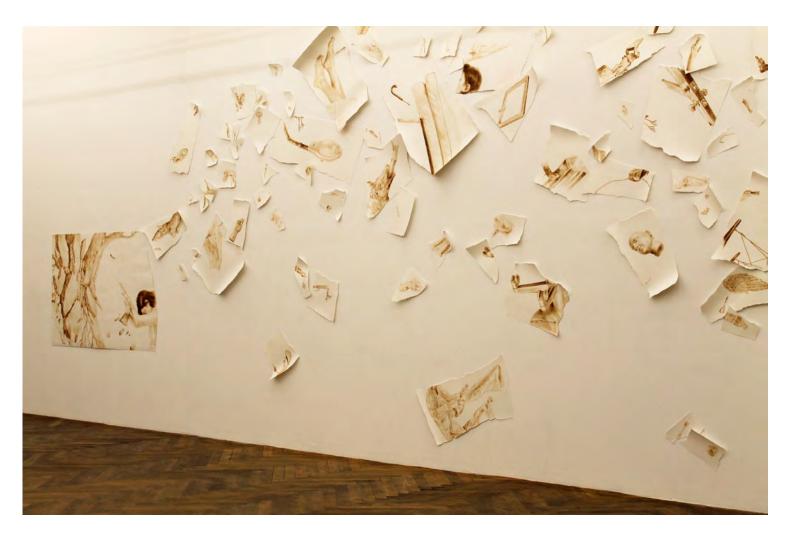

ALFREDO ESQUILLO

Alfredo Esquillo Restless, 2015 Oil on paper 111,76 x 81,28 cm each work of paper / 111,76 x 243,84 cm, overall; framed ESQU0006

ALFREDO ESQUILLO

Alfredo Esquillo Saved By The Bed, 2014 Oil on paper variable dimensions, 84 parts ESQU0010