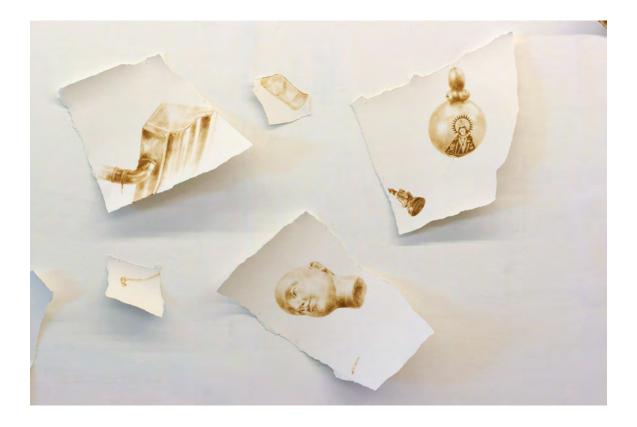

ALFREDO ESQUILLO

Alfredo Esquillo Restless, 2015 Oil on paper 111,76 x 81,28 cm each work of paper / 111,76 x 243,84 cm, overall; framed ESQU0006

ALFREDO ESQUILLO

Alfredo Esquillo Saved By The Bed, 2014 Oil on paper variable dimensions, 84 parts ESQU0010