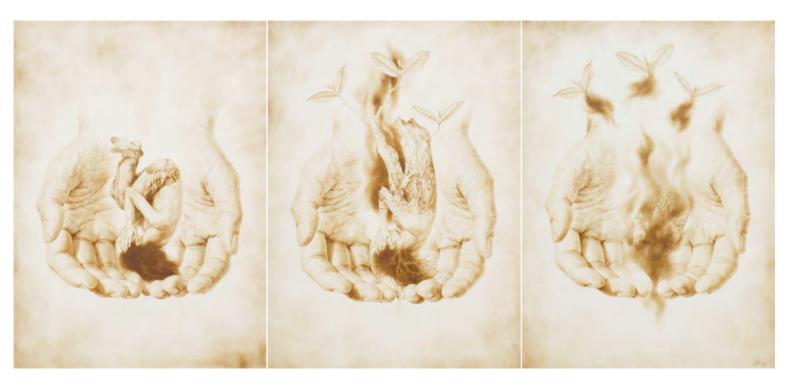

ALFREDO ESQUILLO

Alfredo Esquillo The Creation, 2015 Oil on paper 111,76 x 81,28 cm each work of paper / 111,76 x 243,84 cm, overall; framed ESQU0009

ALFREDO ESQUILLO

Alfredo Esquillo Floater, 2015 Oil on paper 111,76 x 81,28 cm each work of paper / 111,76 x 243,84 cm, overall; framed ESQU0008