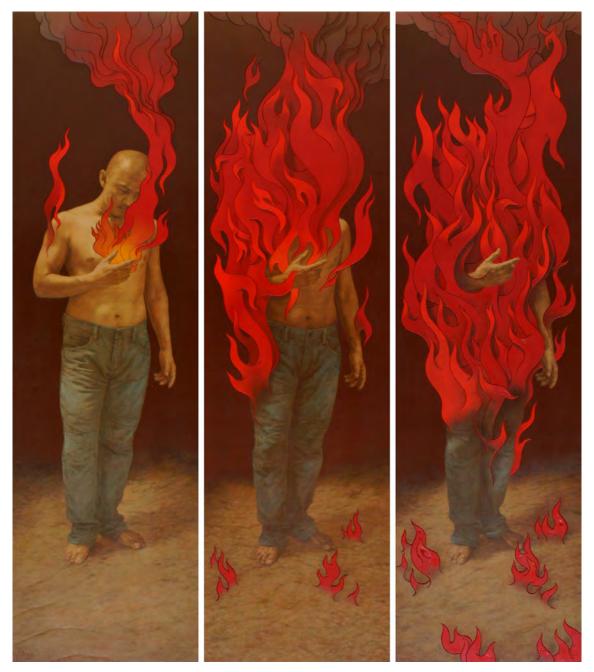

ALFREDO ESQUILLO

Alfredo Esquillo Man on fire, 2015 Oil on ethylene-vinyl acetate (EVA) panel 217 x 65,5 cm, each panel, framed / 217 x 196,5 cm, overall, framed. Brown box frame with acrylic glass ESQU0004