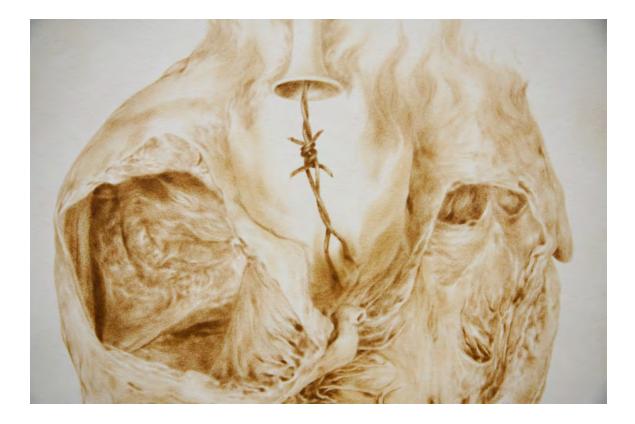

ALFREDO ESQUILLO

Alfredo Esquillo Prey Catching Prey, 2015 Oil on ethylene-vinyl acetate (EVA) panel 116 x 167 cm, each panel, framed / 116 x 501 cm, overall, framed. Brown box frame with acrylic glass ESQU0005