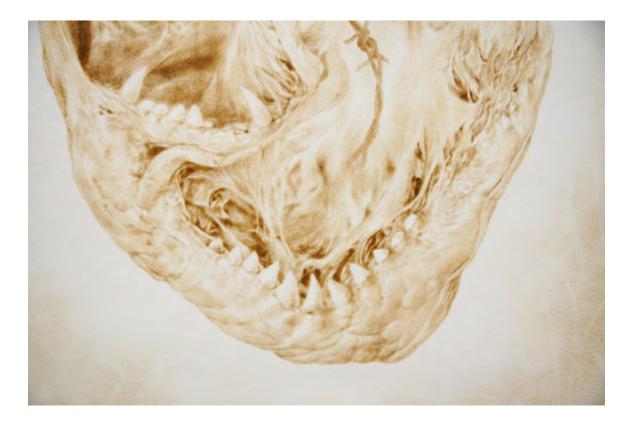

ALFREDO ESQUILLO

Alfredo Esquillo Prey Catching Prey, 2015 Oil on ethylene-vinyl acetate (EVA) panel 116 x 167 cm, each panel, framed / 116 x 501 cm, overall, framed. Brown box frame with acrylic glass ESQU0005